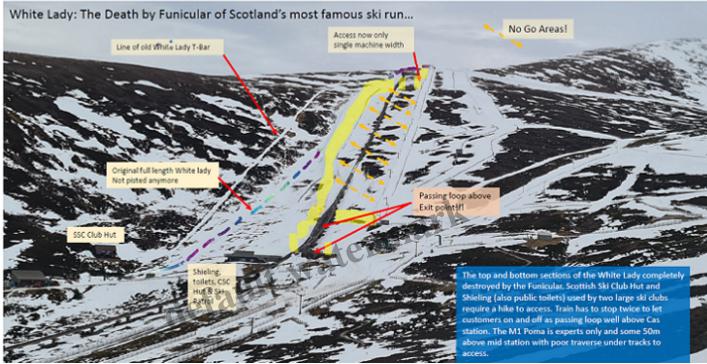

## **Description**

Photo, taken 23rd January, and annotations credit Parkswatch reader

Following Graham Garfoot's post yesterday on the funicular court cases (see here), a reader who had taken this photo taken from the Ridge Poma in the morning was inspired to annotate it: "the recent thaw really showed up the shortcomings of the funicular".

Brilliant! More such annotated photos from readers, on any aspect of development or land mismanagement in our National Parks, would be welcome.