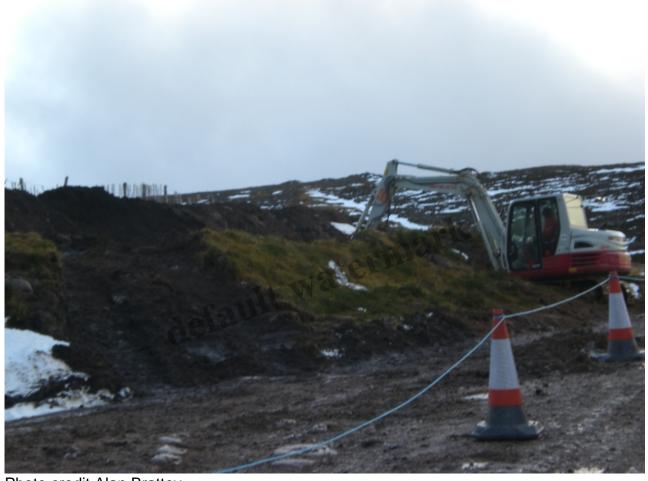

## **Description**

Photo credit Alan Brattey

Dear CNPA,

If you want to know just how much material Natural Retreats removed from the bank below the Shieling ski tow without planning permission, this photo all the evidence you need. Hard to believe that HIE is now justifying this on the grounds that "the area around the base of the lift needed to be raised". If this much material was required, surely someone should have realised this in advance?